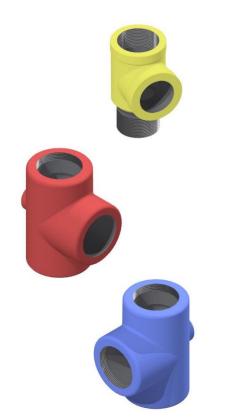

## Flow and Pumping Tees

WNS Lowery offers a full line of Flow Tees and Pumping Tees ensuring we have the right thread combination for every application. Our Tees are precision machined to minimize any misalignment between the top and bottom threads. A 1" NPT bleeder port is available on all tees allowing the use of a pressure gauge or other equipment to installed. Tees are available in 1500 psi, 3000 psi, or 5000 psi working pressure. When in harsh environments, a corrosion resistant coating is available to extend the life of the Flow and Pumping Tees.

Features:

- Precise Top/Bottom Thread Alignment
- 1500 psi, 3000 psi, & 5000 psi Working Pressures
- Numerous Thread Combinations Available, API and NPT
- Corrosion Resistant Coating Available
- 1" NPT Bleeder Optional
- NACE Optional