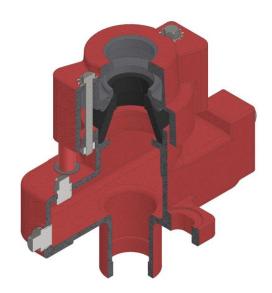

# Oil Reservoir Gland

The WNS Lowery Standard Style Oil Reservoir Gland (ORG) provides an option to decrease wear and maintenance while also promoting clean and environmentally friendly well site hookup. The ORG can be installed on any Standard Style Stuffing Box by replacing the Upper LUB or the HE-LUG on the unit while still allowing up to 3° pumping unit misalignment. The ORG can hold one quart of oil that provides a consistent oil film on the polished rod from a top cone wiper installed in the unit. The ORG is also ideal for wells that pump or flow off and can be used in conjunction with a Shut Down Control Device to prevent spills and leaks.

Standard Style Oil Reservoir Gland

#### Features:

- Fits any WNS Lowery Standard Style Stuffing Box
- Ideal for wells that pump or flow off
- Ports allow use with a Shut Down Control Device
- One-quart oil reservoir capacity
- Top cone wiper controls oil film on polished rod
- Available in 1"-1 3/4" rod sizes