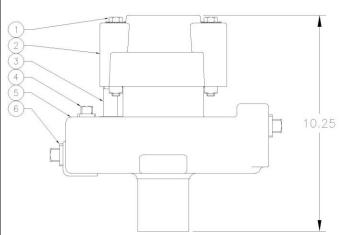

## Dimensions

|                    | Standard Style ORG |  |
|--------------------|--------------------|--|
| ORG Height         | 10 1/4"            |  |
| Approximate Height | 26 3/8"            |  |
| installed on DPSB  |                    |  |
| Approximate Unit   | 20 lb              |  |
| Weight (Empty)     | 20 lb.             |  |

### Parts List

|    | Parts List | Description          | QTY |  |
|----|------------|----------------------|-----|--|
| 1  | 102201     | Gland Bolt Set       | 1   |  |
| 2  | 106401     | ORG Cap, Small       |     |  |
|    | 106402     | ORG Cap, Medium      | 1   |  |
|    | 106403     | ORG Cap, Large       |     |  |
| 3  | 113401     | Drain Nipple         | 1   |  |
| 4  | 117503     | ½" Plug              | 1   |  |
| 5  | 101201     | ORG Body, Small      |     |  |
|    | 101202     | ORG Body, Medium     | 1   |  |
|    | 101203     | ORG Body, Large      |     |  |
| 6  | 117504     | ¾" Plug              | 2   |  |
| 7  | 119851     | Body Seal            | 1   |  |
| 8* | 117101     | Cone Packing, 1"     |     |  |
|    | 117102     | Cone Packing, 1 1/8" | 1   |  |
|    | 117103     | Cone Packing, 1 1/4" |     |  |
|    | 117104     | Cone Packing, 15/16" |     |  |
|    | 117105     | Cone Packing, 13/8"  |     |  |
|    | 117106     | Cone Packing, 17/16" |     |  |
|    | 117107     | Cone Packing, 1 1/2" |     |  |
|    | 117108     | Cone Packing, 1 3/4" |     |  |

<sup>\*</sup>Not shown

<sup>\*\*</sup>Not all options shown